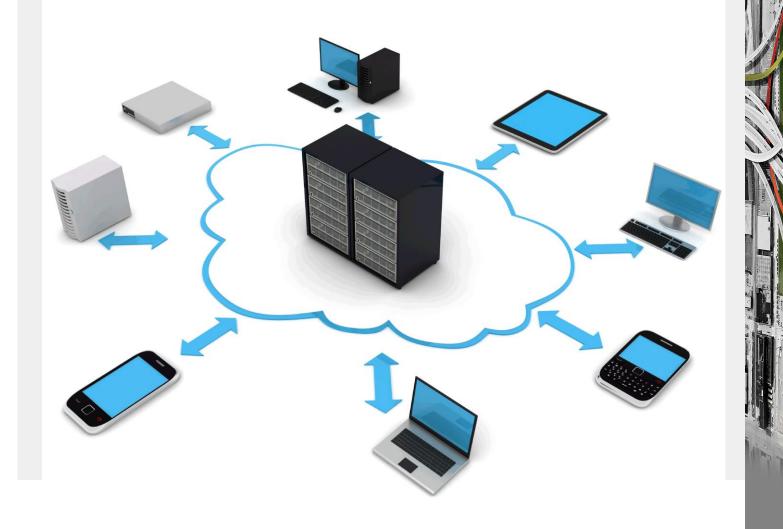

# Data Centre Centre, Connectivity, Cloud

# IT infrastructure

**Building Materials** 

- Raised floor system
- Fire-rated wall & door
- Sandwich steel wall panel

Liquid Detection System

- Water/ fuel/ acid detection
- Single zone
- Multi zone
- Locating
- Non-locating

#### OneAsia

YoHo eBiz Ltd

offers end-to-end cloud computing & data centre solutions and business intelligence to business of all sizes.

is a e-commerce subsidiary

customer from international

worldwide express delivery.